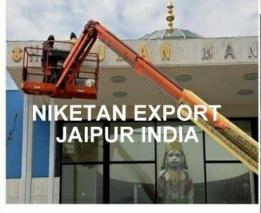

In addition to it we were honored with the Project of "Jain Centre of Greater Phoenix", Arizona, USA. The said project was completed successfully in the year 2008 with auspicious "Prathistha". The said project was awarded to us by the Former President Mr. Piyush Mehta and we tried & were successful to their expectation in supplying them as per their requisite & even we went for their Installation of Temple and remained there till the completion. Our running project of "Hanuman Mandir Greater Chicago & also new project running Jain Society Of Houston USA.

CERTIFECATE OF HANUMAN MANDIR GREATER CHICAGO IL, USA

Export & Manufacture

Specialist in : Jain Shwetamber Digamber & Hindu Temple Marbal Work All Kind Marbal Moortis Temple Works.

Parop. & Artists: Punit Sharma
COMPLATED MARBLE MOORTIES PROJECT IN SPRINGFIELD USA IN AUGUST, 2020-21
THE HINDU TEMPLE OF GREATER SPRINGFIELD USA
PHOTOGRAPHS AND CERTIFICATE MARBLE MOORTIES