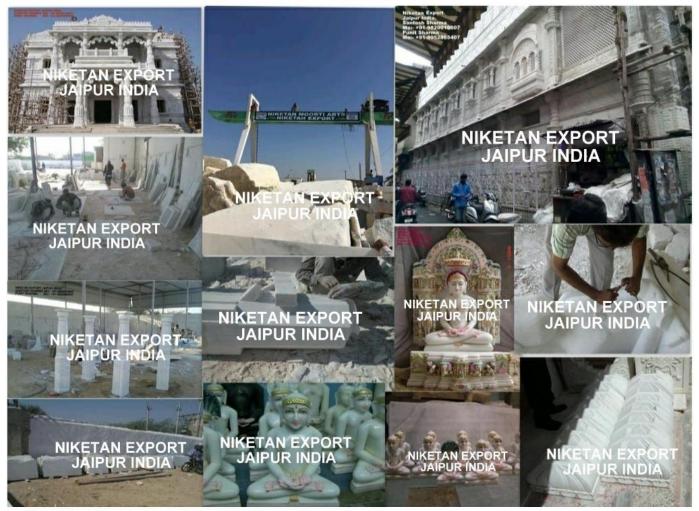

#### **Our Infrastructure**

Our organization is located in the urban area of Jaipur and engrosses an advanced sophisticated infrastructure sprawling over a large area which is segregated into various working sections like production unit, quality control, final finishing, packaging and more. The hi-tech machines, equipments and precision tools that are installed enable the workmen to skilfully perform all the processing of the products smoothly. Large spaces provided in each of the sections enables for uninterrupted handling of the different assignments simultaneously and also enabling the workmen to meet the bulk demands without stress. Large storage areas have been provided to keep the finished stocks for client's inspection and approval if desired. The products are dispatched after clear instructions of shipping are received along with proper identifiable markings for distinguishing them after reaching at the end of our valuable customers and Export Standards are being well taken care to matchup the requirements of our beloved customers.

### **OUR FACTORY MARBLE BLOCKS STOCKS (MAKRANA MARBLE QUALITY NO.1 PURE WHITE)**

Export & Manufacture

Specialist in : Jain Shwetamber Digamber & Hindu Temple Marbal Work All Kind Marbal Moortis Temple Works.

### **FACTORY**

### **Our Factory:-**

Being a well established enterprise, we bring forth an excellent gamut of products. Following are some important factors behind our success:

- Superior quality products
- Experienced professionals
- ■Excellent quality controllers
- Well-furnished infrastructural unit
- ■Wide distribution network
- ■Ethical business policies
- ■Transparent dealings
- □On time delivery